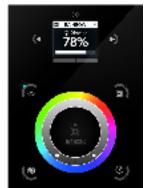

#### **Performance Summary**

- Sleek glass design which sits 11mm from the wall
- · Free Nicolaude software to download
- · Graphical color display to show selected environment
- · Color/dimmer/speed palette
- · Color temperature mixing
- · Touch sensitive buttons. No mechanical parts.
- · Touch sensitive wheel allows for accurate color selection
- Multi-zone microSD memory
- · Multi-room control with 500 scenes, 10 zones
- 1024 DMX channels with control up to 340 RGB fixtures
- USB & Ethernet connectivity for programming and RS232
- · Dry Contact Ports and an Infra Red input port
- Clock and calendar with Sunrise/Sunset triggering
- Network communication controls lighting remotely
- · Designs include black and white glass
- · OEM customization of the color palette and logo
- Windows/Mac software to set dynamic colors/effects
- iPhone/iPad/Android remote and programming apps
- IP20, -10 to 45 degrees C operating temperature
- · Mounting on single or double gang wall socket
- · Input power: 6V DC 0.6A
- Dimensions: 5.75" x 4.2" x 0.4"
- · Certifications: EC,EMC, RoHS, ETL, UL

## Models:

WDSTICKDE3: 1024 DMX Channels, 500 scenes

The feature rich lighting controller has been designed to provide a control solution for the most demanding of projects, whilst maintaining an easy to use panel of touch sensitive buttons. The controller integrates a graphical color screen allowing scene photos to be displayed. Easily view the selected zone, scene name and design without the need to navigate through complex menus. Change the speed, color and dimmer using the circular palette.