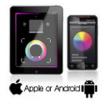

The lighting levels, color and effects can be programmed from a PC, Mac, Android, iPad or iPhone using the included software.

| Ordering Information: |                   |                          |                 | Part Number:                                    |                                         |
|-----------------------|-------------------|--------------------------|-----------------|-------------------------------------------------|-----------------------------------------|
| *Adder Applies        |                   |                          |                 |                                                 | Ordering Example: VVDSTICKDE3-UNV-BK-WM |
| Family                | Voltage           | Finish                   | Mounting        | Accessories*                                    |                                         |
| VVDSTICKDE3           | DC - 6-7V DC 0.6A | BK - Black<br>WT - White | WM - Wall Mount | DMX Cables<br>Wireless DMX<br>Signal Amplifiers |                                         |