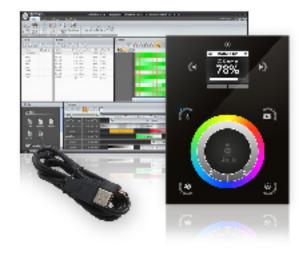

### **KONTROL STICK DE3**

Touch Sensitive Intelligent Control Keypad

**LED DMX Architectural Software Control** 

## Models:

WDSTICKDE3: 1024 DMX Channels, 500 scenes

The feature rich lighting controller has been designed to provide a control solution for the most demanding of projects, whilst maintaining an easy to use panel of touch sensitive buttons. The controller integrates a graphical color screen allowing scene photos to be displayed. Easily view the selected zone, scene name and design without the need to navigate through complex menus. Change the speed, color and dimmer using the circular palette.

The lighting levels, color and effects can be programmed from a PC, Mac, Android, iPad or iPhone using the included software.

| Ordering Information: |                   |                          |                 | Part Number:                                    |                                         |
|-----------------------|-------------------|--------------------------|-----------------|-------------------------------------------------|-----------------------------------------|
| *Adder Applies        |                   |                          |                 |                                                 | Ordering Example: VVDSTICKDE3-UNV-BK-WM |
| Family                | Voltage           | Finish                   | Mounting        | Accessories*                                    |                                         |
| VVDSTICKDE3           | DC - 6-7V DC 0.6A | BK - Black<br>WT - White | WM - Wall Mount | DMX Cables<br>Wireless DMX<br>Signal Amplifiers |                                         |