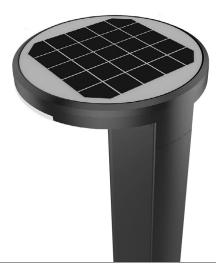

## **Product Description** > Quick Ship - In Stock, Ready to Ship

The Architekt RB solar LED round bollard is ideal for parks, courtyards, villas, residences, walls and many other applications. Designed for remote areas where no electricity needed. The deep cycle battery can charge and discharge many times. The Architekt RB has temperature compensation and lightning protection, reverse polarity protection and other functions such as light control, and lighting 3-5 during rainy days.

## **Performance Summary**

- Energy-efficient OSRAM 3030 SMD LEDS
- In stock and ships from several U.S. locations for quick delivery
- Better visibility than HID or fluorescent with crisp, white light in 5000K CCT
- · Patented design with high quality components, excellent choice for retrofitting
- · Solid State with high-shock and vibration resistance
- · Die cast aluminum housing with a black finish
- Housing is sandblasted and polished for corrosion resistance
- Streamlined housing, no rough edges or scraping
- · SUS316 stainless steel hardware
- Housing and driver compartment is one piece to maximize heat dissipation
- · CNC machined LED boards are flatness controlled to 0.1mm to speed up heat dissipation
- · High quality and efficient thermal heatsinks for long life
- Shatterproof polycarbonate anti-glare semi-transparent lens over the LEDS
- Mounting plate included to secure the fixture to the ground surface
- · Patented double waterproofing design on the radiator and module to prevent condensation
- Constant on light control mode allows 100% on dusk
- · Includes a lithium battery 3.2V 6000mAh
- Utilizes PWM smart fast charging technology
- · Charging time: 3-5 hours
- Solar panel is manufacturerd to 5V monocrystalline silicon
- Full power > 8 hours, intelligent mode 3-5 days
- Fast turn on with no warm up or cold start issues
- High power factor with IC controlled LED circuits
- · Low junction temperature for long life and low lumen depreciation
- Instant illumination and restrike with no warm up or cold start issues
- · Contains no mercury, lead, infrared or UV radiation and cool to the touch
- · Commercial CRI: RA>80
- · Operating temperature: -4 to 122 degrees F
- 100.000 hour LED life
- · IP65 rated for outdoor locations
- · 2 year limited warranty