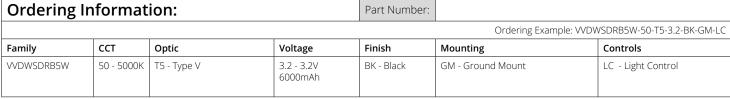

## Models:

WDWSDRB5W: 5W - 266 Lm - 9.3" (L) x 9.3" (W) x 39.7" (H) - 5.7 Lbs

| Project:     | Type: |
|--------------|-------|
| Location:    |       |
| Prepared By: | Date: |
| Comments:    |       |