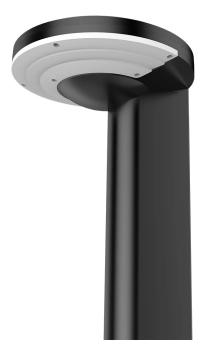

## **Product Description** > Quick Ship - In Stock, Ready to Ship

The Architekt RB solar LED round bollard is ideal for parks, courtyards, villas, residences, walls and many other applications. Designed for remote areas where no electricity needed. The deep cycle battery can charge and discharge many times. The Architekt RB has temperature compensation and lightning protection, reverse polarity protection and other functions such as light control, and lighting 3-5 during rainy days.

## Models:

WDWSDRB5W: 5W - 266 Lm - 9.3" (L) x 9.3" (W) x 39.7" (H) - 5.7 Lbs

| Project:     | Type: |
|--------------|-------|
| Location:    |       |
| Prepared By: | Date: |
| Comments:    |       |