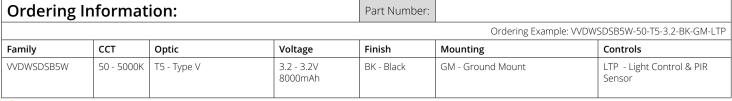

## Models:

• WDWSDSB5W: 5W - 1896 Lm - 9.25" (L) x 5.9" (W) x 39.4" (H) - 6.6 Lbs

| Project:     | Type: |
|--------------|-------|
| Location:    |       |
| Prepared By: | Date: |
| Comments:    | ·     |