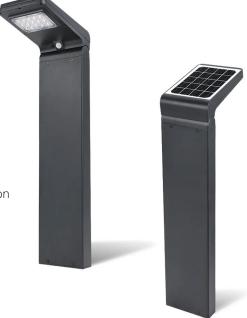

## **Product Description**

The Architekt SB solar LED square bollard is ideal for parks, courtyards, villas, residences, walls and many other applications. Designed for remote areas where no electricity needed. The deep cycle battery can charge and discharge many times. The Architekt SB has temperature compensation and lightning protection, reverse polarity protection and other functions such as light control, and lighting 3-5 during rainy days.

## Models:

• WDWSDSB5W: 5W - 1896 Lm - 9.25" (L) x 5.9" (W) x 39.4" (H) - 6.6 Lbs

| Project:     | Type: |
|--------------|-------|
| Location:    |       |
| Prepared By: | Date: |
| Comments:    | ·     |