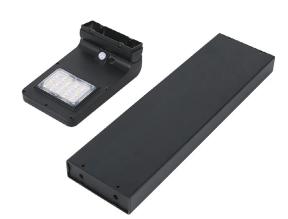

## **Performance Summary**

- Energy-efficient OSRAM 3030 SMD LEDS
- In stock and ships from several U.S. locations for quick delivery
- Better visibility than HID or fluorescent with crisp, white light in 5000K CCT
- · Patented design with high quality components, excellent choice for retrofitting
- · Solid State with high-shock and vibration resistance
- · Die cast aluminum housing with a black finish
- Housing is sandblasted and polished for corrosion resistance
- Streamlined housing, no rough edges or scraping
- · SUS316 stainless steel hardware
- Housing and driver compartment is one piece to maximize heat dissipation
- · CNC machined LED boards are flatness controlled to 0.1mm to speed up heat dissipation
- · High quality and efficient thermal heatsinks for long life
- Shatterproof polycarbonate anti-glare semi-transparent lens over the LEDS
- Mounting plate included to secure the fixture to the ground surface
- · Patented double waterproofing design on the radiator and module to prevent condensation
- PIR motion sensor mode allows 20% on at all times and 100% on when occupied
- · Constant on light control mode allows 100% on dusk
- Includes a lithium battery 3.2V 8000mAh
- Utilizes PWM smart fast charging technology
- · Charging time: 3-5 hours
- Solar panel is manufacturerd to 5V monocrystalline silicon
- Full power > 8 hours, intelligent mode 3-5 days
- Fast turn on with no warm up or cold start issues
- High power factor with IC controlled LED circuits
- Low junction temperature for long life and low lumen depreciation
- Instant illumination and restrike with no warm up or cold start issues
- · Contains no mercury, lead, infrared or UV radiation and cool to the touch
- · Commercial CRI: RA>80
- · Operating temperature: -4 to 122 degrees F
- · 100,000 hour LED life
- IP65 rated for outdoor locations
- · 2 year limited warranty

## Models:

• WDWSDSB5W: 5W - 1896 Lm - 9.25" (L) x 5.9" (W) x 39.4" (H) - 6.6 Lbs

| Project:     | Type: |
|--------------|-------|
| Location:    |       |
| Prepared By: | Date: |
| Comments:    | ·     |