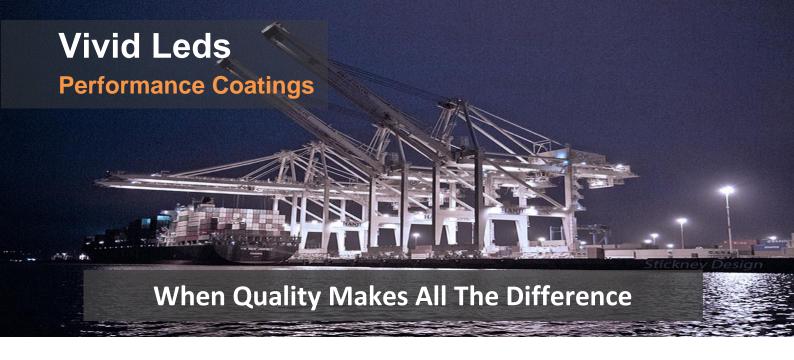

## **COASTAL FINISH**

**Coastal Finish** is a specialized dual-layer coating designed to withstand whatever the weather can throw at it. Developed by a leading European manufacturer of paints and surface treatments, \*Coastal Finish is like an armor for the luminaires, enabling them to withstand extreme weather and have an outstanding resistance to UV and corrosive environments.

Choose the Coastal Finish treatment for applications such as:

- Shipyards & Port facilities
- High chemical & salt environments
- Coasts & other exposed areas
- \* COASTAL FINISH comes with an additional cost compared to standard coating. Please consult your sales representative for further information.