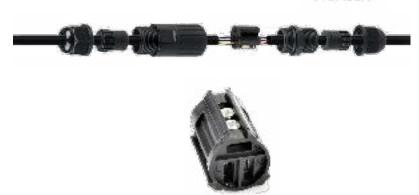

# ORION POWER CONNECTOR

• Fits 18 AWG (24/32) 0,75mm2 cable

• Commercial grade cable extender / junction for LED low voltage fixtures

- Fits any power cable with outside diameter of 5mm to 12mm
- IP68 water & UV resistant, suitable for indoor or outdoor use
- Easy twist connectors for ease-of-installation
- · Rubber core insulation for harsh industrial or outdoor environments
- PVC outer shell for long life endurance
- · Connects 2-pin or 3-pin power cables
- · Certifications: RoHS

### Models:

32mm

- WDH05A Cable Extender IP68 Waterproof
- · WDH05B Cable Junction IP68 Waterproof

VVDH05A

VVDH058

Vivid Leds, Inc. PO BOX 9 Sellersburg, IN 47172 330-809-0431 www.vividleds.us

Dimensions, specifications, and product pictures are subject to change without notice.