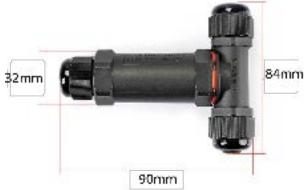

# ORION POWER CONNECTOR

• Fits 18 AWG (24/32) 0,75mm2 cable

• Commercial grade cable extender / junction for LED low voltage fixtures

- Fits any power cable with outside diameter of 5mm to 12mm
- IP68 water & UV resistant, suitable for indoor or outdoor use
- Easy twist connectors for ease-of-installation
- · Rubber core insulation for harsh industrial or outdoor environments
- PVC outer shell for long life endurance
- · Connects 2-pin or 3-pin power cables
- · Certifications: RoHS

### Models:

32mm

- WDH05A Cable Extender IP68 Waterproof
- · WDH05B Cable Junction IP68 Waterproof

VVDH05A

VVDH058

Vivid Leds, Inc. PO BOX 9 Sellersburg, IN 47172 330-809-0431 www.vividleds.us

Dimensions, specifications, and product pictures are subject to change without notice.