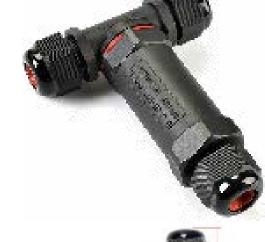

# ORION POWER CONNECTOR

• Fits 18 AWG (24/32) 0,75mm2 cable

• Commercial grade cable extender / junction for LED low voltage fixtures

- Fits any power cable with outside diameter of 5mm to 12mm
- IP68 water & UV resistant, suitable for indoor or outdoor use
- Easy twist connectors for ease-of-installation
- · Rubber core insulation for harsh industrial or outdoor environments
- PVC outer shell for long life endurance
- · Connects 2-pin or 3-pin power cables
- · Certifications: RoHS

### Models:

32mm

- WDH05A Cable Extender IP68 Waterproof
- · WDH05B Cable Junction IP68 Waterproof

VVDH05A

VVDH058

Vivid Leds, Inc. PO BOX 9 Sellersburg, IN 47172 330-809-0431 www.vividleds.us

Dimensions, specifications, and product pictures are subject to change without notice.