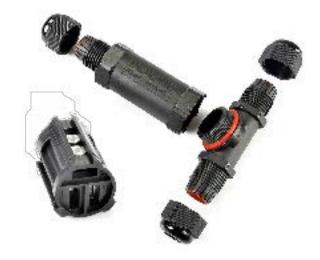

# ORION POWER CONNECTOR

• Fits 18 AWG (24/32) 0,75mm2 cable

• Commercial grade cable extender / junction for LED low voltage fixtures

- Fits any power cable with outside diameter of 5mm to 12mm
- IP68 water & UV resistant, suitable for indoor or outdoor use
- Easy twist connectors for ease-of-installation
- · Rubber core insulation for harsh industrial or outdoor environments
- PVC outer shell for long life endurance
- · Connects 2-pin or 3-pin power cables
- · Certifications: RoHS

### Models:

32mm

- WDH05A Cable Extender IP68 Waterproof
- · WDH05B Cable Junction IP68 Waterproof

VVDH05A

VVDH058

Vivid Leds, Inc. PO BOX 9 Sellersburg, IN 47172 330-809-0431 www.vividleds.us

Dimensions, specifications, and product pictures are subject to change without notice.