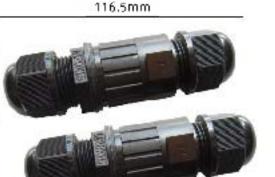

# ORION POWER CONNECTOR

• Fits 18 AWG (24/32) 0,75mm2 cable

• Commercial grade cable extender / junction for LED low voltage fixtures

- Fits any power cable with outside diameter of 5mm to 12mm
- IP68 water & UV resistant, suitable for indoor or outdoor use
- Easy twist connectors for ease-of-installation
- · Rubber core insulation for harsh industrial or outdoor environments
- PVC outer shell for long life endurance
- · Connects 2-pin or 3-pin power cables
- · Certifications: RoHS

### Models:

32mm

- WDH05A Cable Extender IP68 Waterproof
- · WDH05B Cable Junction IP68 Waterproof

VVDH05A

VVDH058

Vivid Leds, Inc. PO BOX 9 Sellersburg, IN 47172 330-809-0431 www.vividleds.us

Dimensions, specifications, and product pictures are subject to change without notice.