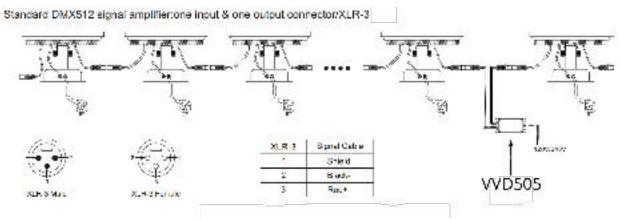

## **Performance Summary**

- · Strong adaptability, high reliability and small size
- · Opto-coupler isolation between I/O signal
- Synchonizes multiple RGB LED lighting fixtures
- · Quick installation with wall or ground mounting
- Install an amplifier every 300' for best signal operation
- Install an amplifier every 60 fixtures
- IP68 male and female I/O signal cables
- · Plug-n-play system
- Microcomputer control technology
- Meets DMX 512 protocols
- · Repeats signal to control for an unlimited amount of
- · Real-time color and effect changes
- · Settings take effect immediately without re-power
- · Power consumption: 2W
- Dimensions: 7.9"(L) x 3.7"(W) x 2.4"(H)
- · Weight: 3.3 Lbs
- Operating temperature: -20 to +40C
- IP65 Rated for outdoor applications

## KONTROL SIGNAL DMX

Maintaines Optimal Signal For Long DMX Runs

| Ordering Information: |                                |            |                 | Part Number:                                  |                                    |
|-----------------------|--------------------------------|------------|-----------------|-----------------------------------------------|------------------------------------|
| *Adder Applies        |                                |            |                 |                                               | Ordering Example: VVD505-120-WT-WM |
| Family                | Voltage                        | Finish     | Mounting        | Accessories*                                  |                                    |
| VVD505                | 120 - 120 VAC<br>240 - 240 VAC | WT - White | WM - Wall Mount | DMX Cables<br>DMX Controllers<br>Wireless DMX |                                    |