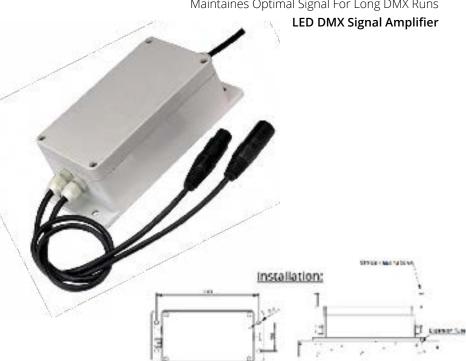

## **Product Description**

The Kontrol Signal DMX Series is a signal amplifier that can withstand the elements. With a IP65 rating, it can be outdoors within your application for long DMX runs over 300'. With matching waterproof connectors to our Twilight fixtures, this amplifier can simply connect in line with other fixtures.

## **Performance Summary**

- · Strong adaptability, high reliability and small size
- · Opto-coupler isolation between I/O signal
- Synchonizes multiple RGB LED lighting fixtures
- · Quick installation with wall or ground mounting
- Install an amplifier every 300' for best signal operation
- Install an amplifier every 60 fixtures
- IP68 male and female I/O signal cables
- · Plug-n-play system
- Microcomputer control technology
- Meets DMX 512 protocols
- · Repeats signal to control for an unlimited amount of
- · Real-time color and effect changes
- · Settings take effect immediately without re-power
- · Power consumption: 2W
- Dimensions: 7.9"(L) x 3.7"(W) x 2.4"(H)
- · Weight: 3.3 Lbs
- Operating temperature: -20 to +40C
- IP65 Rated for outdoor applications

## KONTROL SIGNAL DMX

Maintaines Optimal Signal For Long DMX Runs

| Ordering Information: |                                |            |                 | Part Number:                                  |                                    |
|-----------------------|--------------------------------|------------|-----------------|-----------------------------------------------|------------------------------------|
| *Adder Applies        |                                |            |                 |                                               | Ordering Example: VVD505-120-WT-WM |
| Family                | Voltage                        | Finish     | Mounting        | Accessories*                                  |                                    |
| VVD505                | 120 - 120 VAC<br>240 - 240 VAC | WT - White | WM - Wall Mount | DMX Cables<br>DMX Controllers<br>Wireless DMX |                                    |