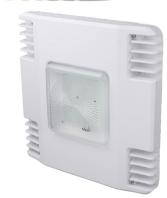

## **Product Description**

The Alume SM is designed for gas station canopies where a low profile design in a surface or pendant mount is needed. By using a die cast aluminum alloy housing, anti-corrosion painting, shatterproof lens, and a IP65 design, this fixture is great for MH / HPS lighting replacement. The completed LED canopy can work up to 100,000 hours, saving up to 80% energy, and can replace a metal halide lamp up to 400W.

## Alume SM

Surface Mount Canopy

**LED Luminaire** 