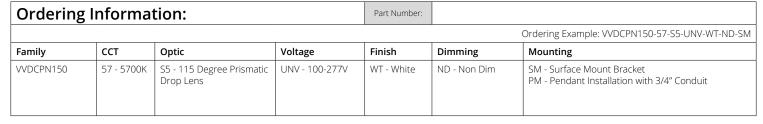

## Models:

• VVDCPN150: 150W - 19500 Lm - 15" (W) x 15" (L) x 3.3" (H) - 8 Lbs

> Quick Ship - In Stock, Ready to Ship