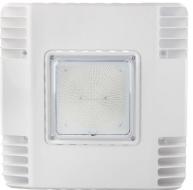

## **Product Description**

The Alume SM is designed for gas station canopies where a low profile design in a surface or pendant mount is needed. By using a die cast aluminum alloy housing, anti-corrosion painting, shatterproof lens, and a IP65 design, this fixture is great for MH / HPS lighting replacement. The completed LED canopy can work up to 100,000 hours, saving up to 80% energy, and can replace a metal halide lamp up to 400W.

## Alume SM

Surface Mount Canopy

**LED Luminaire** 