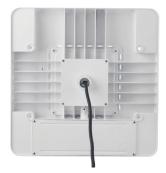

## **Product Description**

The Alume SM is designed for gas station canopies where a low profile design in a surface or pendant mount is needed. By using a die cast aluminum alloy housing, anti-corrosion painting, shatterproof lens, and a IP65 design, this fixture is great for MH / HPS lighting replacement. The completed LED canopy can work up to 100,000 hours, saving up to 80% energy, and can replace a metal halide lamp up to 400W.

## Alume SM

Surface Mount Canopy

**LED Luminaire** 