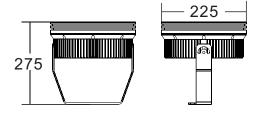

ered into independent mode automatically contriller. It will be circled as multicolor changing, single color fading, multicolor fading, multicolor flashing orderly.

#### C-3. Master/Slave Mode:

Choose any one light as the master for attaining auto online function, the operations are as below: firstly, set the address of master as 001, others set as slave (address can be any one except 001); Change function of master (001) light, then all lights will work synchronourly.

# LED SPOT LIGHT

## **D.Photometric Parameters**

### D-1. Cadela Distribution



### VVDSPD12RGBW

## D-2. Illuminance At A Distance

Flux out:583.2 lm



Note:The Curves indicate the illuminated area and the average illumination when the luminaire is at different distance.

## LED SPOT LIGHT

## E. Dimension Drawing:



SP-R225A -DMX-12P

## F. Installation Drawing:

F-1. Fix the brackets's Ø10 installation hole via M8 tapping screw,take Ø10 as a rotating center to regulate the light, then fix the light well on ground via M6 screws in Ø8 installation holes.



### G. Connection

- G-1. Signal Max connection is 100M, every 100m or 60pcs need a signal amplifier.
- G-2. Controller for option: DMX controlle, such as Sunlite, Madrix, 192console, MASTER PRO.



### Caution:

- 1. Do not plug them into power when the product is still in package;
- 2. Don't use anything to cover the fixture during application:
- 3. Don't use this product in close environment;
- 4. If this product appears to be damaged, do not attempt any repair, please contact your dealer.

## Warning:

- \* Make sure the ground connection well