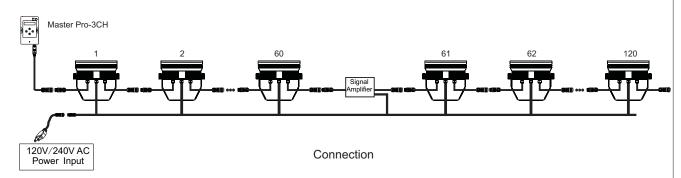

### G. Connection

- G-1. Signal Max connection is 100M, every 100m or 60pcs need a signal amplifier.
- G-2. Controller for option: DMX controlle, such as Sunlite, Madrix, 192console, MASTER PRO.