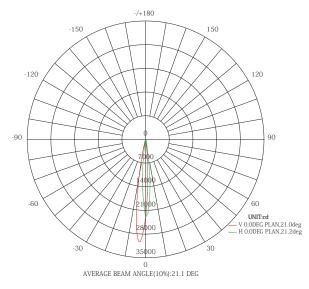

f Red | 0~255     | Brightness of Green | 0~255     | Brightness of Blue | 0~255     | Brightness of White |

<sup>\*\*\*</sup>Enter or quit DMX mode automatically once detecting valid signal!!!

#### C-2. Independent Mode:

Light will be entered into independent mode automatically contriller. It will be circled as multicolor changing, single color fading, multicolor fading, multicolor flashing orderly.

#### C-3. Master/Slave Mode:

Choose any one light as the master for attaining auto online function, the operations are as below: firstly, set the address of master as 001, others set as slave (address can be any one except 001); Change function of master (001) light, then all lights will work synchronourly.

# LED SPOT LIGHT

## **D.Photometric Parameters**

### D-1. Cadela Distribution



### VVDSPD12RGBW

## D-2. Illuminance At A Distance

Flux out:583.2 lm



Note:The Curves indicate the illuminated area and the average illumination when the luminaire is at different distance.

## LED SPOT LIGHT

## E. Dimension Drawing:



SP-R225A -DMX-12P

## F. Installation Drawing:

F-1. Fix the brackets's Ø10 installation hole via M8 tapping screw,take Ø10 as a rotating center to regulate the light, then fix the light well on ground via M6 screws in Ø8 installation holes.



### G. Connection

- G-1. Signal Max connection is 100M, every 100m or 60pcs need a signal amplifier.
- G-2. Controller for option: DMX controlle, such as Sunlite, Madrix, 192console, MASTER PRO.



### Caution:

- 1. Do not plug them into power when the product is still in package;
- 2. Don't use anything to