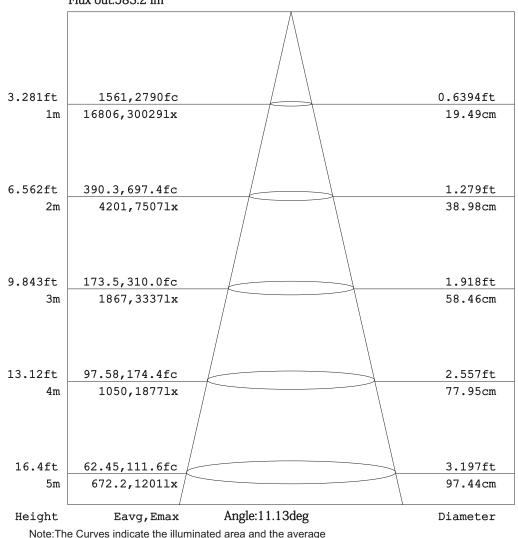

## D-2. Illuminance At A Distance

Flux out:583.2 lm

Note:The Curves indicate the illuminated area and the average illumination when the luminaire is at different distance.