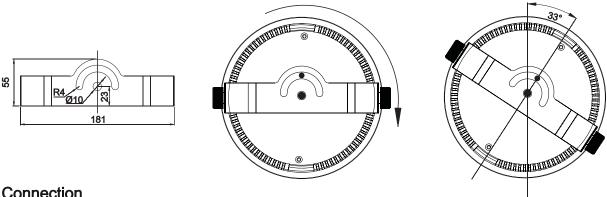

## E. Dimension Drawing:

SP-R225A -DMX-12P

## F. Installation Drawing:

F-1. Fix the brackets's Ø10 installation hole via M8 tapping screw,take Ø10 as a rotating center to regulate the light, then fix the light well on ground via M6 screws in Ø8 installation holes.