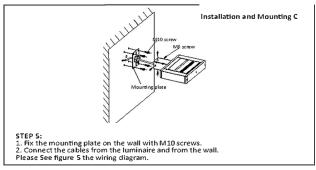

# VEGA2 SAT INSTALLATION

### Installation Instruction & Installation Steps













### Safety Notice

# WIRING INSTRUCTION

## \*\*\*IF THERE IS JUNCTION BOX IN CEILING:

STEP I: Connect the LINE wire in the mains power supply cord to black LINE wire from lightbody .

STEP II: Connect the NEUTRAL wire in the mains power supply cord to white NEUTRAL wire from lightbody .

STEP III: Connect the green grounding wire in the mains power supply cord to green grounding wire from lightbody .

# **Alternating Current**

Input wire H07RN-F 3x1.5mm<sup>2</sup> (SJOW 3 \* 18AWG) or rubber sheathed cable (not supplied).Conductor must have a minimum cross-sectional area of 1.0mm<sup>2</sup> (18AWG).



STEP 7:
Reference "Electrical Connections" section for completing electrical connections.
See Figure 7