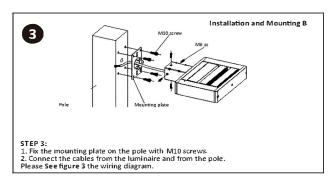

# VEGA2 SAT INSTALLATION

### Installation Instruction & Installation Steps













### Safety Notice

# WIRING INSTRUCTION

## \*\*\*IF THERE IS JUNCTION BOX IN CEILING:

STEP I: Connect the LINE wire in the mains power supply cord to black LINE wire from lightbody .

STEP II: Connect the NEUTRAL wire in the mains power supply cord to white NEUTRAL wire from lightbody .

STEP III: Connect the green grounding wire in the mains power supply cord to green grounding wire from lightbody .

# **Alternating Current**

Input wire H07RN-F 3x1.5mm<sup>2</sup> (SJOW 3 \* 18AWG) or rubber sheathed cable (not supplied).Conductor must have a minimum cross-sectional area of 1.0mm<sup>2</sup> (18AWG).



STEP 7:
Reference "Electrical Connections" section for completing electrical connections.
See Figure 7