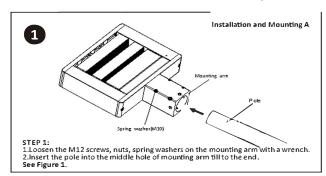

# VEGA2 SAT INSTALLATION

### Installation Instruction & Installation Steps













### Safety Notice

# WIRING INSTRUCTION

## \*\*\*IF THERE IS JUNCTION BOX IN CEILING:

STEP I: Connect the LINE wire in the mains power supply cord to black LINE wire from lightbody .

STEP II: Connect the NEUTRAL wire in the mains power supply cord to white NEUTRAL wire from lightbody .

STEP III: Connect the green grounding wire in the mains power supply cord to green grounding wire from lightbody .

# **Alternating Current**

Input wire H07RN-F 3x1.5mm<sup>2</sup> (SJOW 3 \* 18AWG) or rubber sheathed cable (not supplied).Conductor must have a minimum cross-sectional area of 1.0mm<sup>2</sup> (18AWG).



STEP 7:
Reference "Electrical Connections" section for completing electrical connections.
See Figure 7