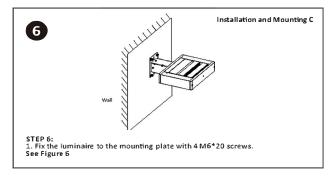

## \*\*\*IF THERE IS JUNCTION BOX IN CEILING:

STEP I: Connect the LINE wire in the mains power supply cord to black LINE wire from lightbody .

STEP II: Connect the NEUTRAL wire in the mains power supply cord to white NEUTRAL wire from lightbody .

STEP III: Connect the green grounding wire in the mains power supply cord to green grounding wire from lightbody .