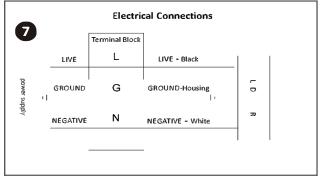

STEP 7:
Reference "Electrical Connections" section for completing electrical connections.
See Figure 7