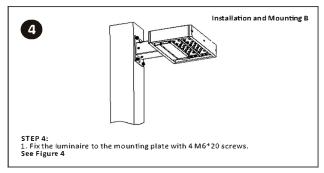

## \*\*\*IF THERE IS JUNCTION BOX IN CEILING:

STEP I: Connect the LINE wire in the mains power supply cord to black LINE wire from lightbody .

STEP II: Connect the NEUTRAL wire in the mains power supply cord to white NEUTRAL wire from lightbody .

STEP III: Connect the green grounding wire in the mains power supply cord to green grounding wire from lightbody .