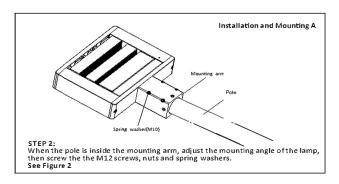

# VEGA2 SAT INSTALLATION

### Installation Instruction & Installation Steps













### Safety Notice

# WIRING INSTRUCTION

## \*\*\*IF THERE IS JUNCTION BOX IN CEILING:

STEP I: Connect the LINE wire in the mains power supply cord to black LINE wire from lightbody .

STEP II: Connect the NEUTRAL wire in the mains power supply cord to white NEUTRAL wire from lightbody .

STEP III: Connect the green grounding wire in the mains power supply cord to green grounding wire from lightbody .

# **Alternating Current**

Input wire H07RN-F 3x1.5mm<sup>2</sup> (SJOW 3 \* 18AWG) or rubber sheathed cable (not supplied).Conductor must have a minimum cross-sectional area of 1.0mm<sup>2</sup> (18AWG).



STEP 7:
Reference "Electrical Connections" section for completing electrical connections.
See Figure 7