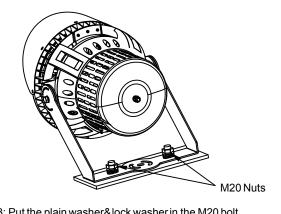

### Installation instruction:

Binding bolt

5:Adjust the beam angle 3: Put the plain washer&lock washer in the M20 bolt 6:Lock the binding bolt to fasten the light body 4:Fasenthe nut, fix the light on the mounting surface

1: Fix the M20 bolt at the mounting surface plate 2: Fix the rotatable bracket on the M20 bolt

3: Put the plain washer&lock washer in the M20 bolt 4: Fasen the nuts, fix the light on the mounting surface