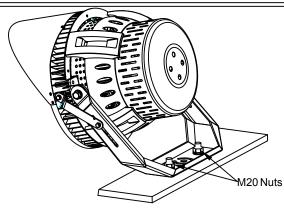

1: Fix the M20 bolt at the mounting surface plate 2: Fix the rotatable bracket on the M20 bolt

3: Put the plain washer&lock washer in the M20 bolt 4: Fasen the nuts, fix the light on the mounting surface