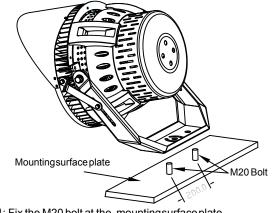

1: Fix the M20 bolt at the mounting surface plate 2: Fix the rotatable bracket on the M20 bolt

3: Put the plain washer&lock washer in the M20 bolt 4: Fasen the nuts, fix the light on the mounting surface