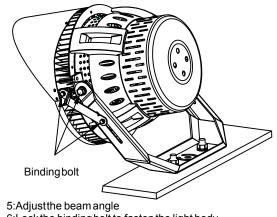

### Installation instruction:

Binding bolt

5:Adjust the beam angle 3: Put the plain washer&lock washer in the M20 bolt 6:Lock the binding bolt to fasten the light body 4:Fasenthe nut, fix the light on the mounting surface