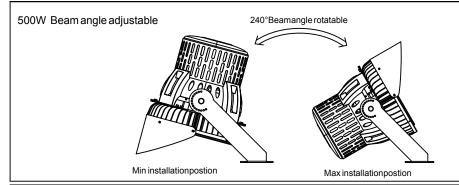

son or professional engineer to install the fixture
- 3.Before installation, please check if the local voltage range is correspond with the working voltage of the fixture;
- 4.If the fixture is damaged, it should be replaced by the supplier, a service agent or a qualified person;
- 5. Please keep the fixture out of fire, electric shock, vibration.

### Installation instruction:







Binding bolt

5:Adjust the beam angle 3: Put the plain washer&lock washer in the M20 bolt 6:Lock the binding bolt to fasten the light body 4:Fasenthe nut, fix the light on the mounting surface







1: Fix the M20 bolt at the mounting surface plate 2: Fix the rotatable bracket on the M20 bolt



3: Put the plain washer&lock washer in the M20 bolt 4: Fasen the nuts, fix the light on the mounting surface









## Wiring Diagram



green