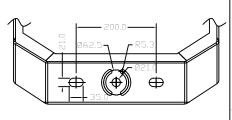

e looks elegant.
- ☆ This fixture is waterproof, dustproof, anticorrosive

## Warning:

- 1.Please read the manual carefully before installation. Power off before installation;
- 2.Please authorize only qualified person or professional engineer to install the fixture
- 3.Before installation, please check if the local voltage range is correspond with the working voltage of the fixture;
- 4.If the fixture is damaged, it should be replaced by the supplier, a service agent or a qualified person;
- 5. Please keep the fixture out of fire, electric shock, vibration.

### Installation instruction:







Binding bolt

5:Adjust the beam angle 3: Put the plain washer&lock washer in the M20 bolt 6:Lock the binding bolt to fasten the light body 4:Fasenthe nut, fix the light on the mounting surface







1: Fix the M20 bolt at the mounting surface plate 2: Fix the rotatable bracket on the M20 bolt



3: Put the plain washer&lock washer in the M20 bolt 4: Fasen the nuts, fix the light on the mounting surface









## Wiring Diagram



green