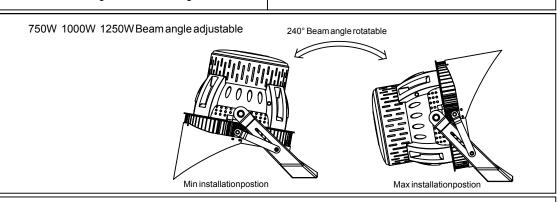

### Installation instruction:

Binding bolt

5:Adjust the beam angle 3: Put the plain washer&lock washer in the M20 bolt 6:Lock the binding bolt to fasten the light body 4:Fasenthe nut, fix the light on the mounting surface

1: Fix the M20 bolt at the mounting surface plate 2: Fix the rotatable bracket on the M20 bolt

3: Put the plain washer&lock washer in the M20 bolt 4: Fasen the nuts, fix the light on the mounting surface