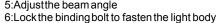

### Installation instruction:

Binding bolt

5:Adjust the beam angle 3: Put the plain washer&lock washer in the M20 bolt 6:Lock the binding bolt to fasten the light body 4:Fasenthe nut, fix the light on the mounting surface