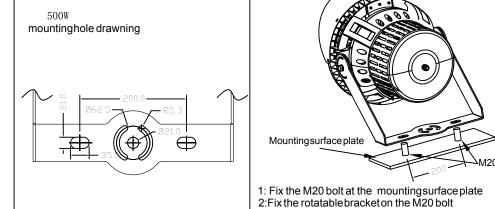

### Installation instruction:

Binding bolt

5:Adjust the beam angle 3: Put the plain washer&lock washer in the M20 bolt 6:Lock the binding bolt to fasten the light body 4:Fasenthe nut, fix the light on the mounting surface

1: Fix the M20 bolt at the mounting surface plate 2: Fix the rotatable bracket on the M20 bolt

3: Put the plain washer&lock washer in the M20 bolt 4: Fasen the nuts, fix the light on the mounting surface