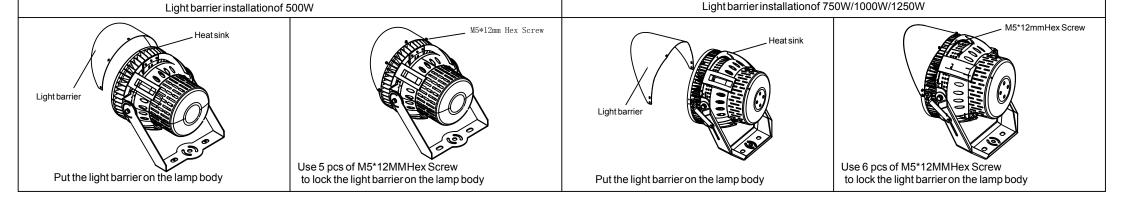

### Installation instruction:

Binding bolt

5:Adjust the beam angle 3: Put the plain washer&lock washer in the M20 bolt 6:Lock the binding bolt to fasten the light body 4:Fasenthe nut, fix the light on the mounting surface