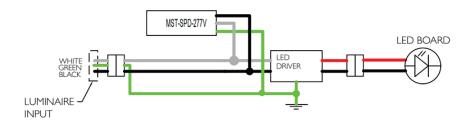

## MST-SPD-277V Surge Protection Device

Adapted to SSL outdoor lighting, the MST-SPD-277V surge protection device provides single phase protection for line/neutral, line/ground and neutral/ground in accordance with IEEE C62.41 2002 C High. The MST-SPD-277V small size corresponds to the current design requirements for the new technology luminaires, like a LED light engine in outdoor lighting.

| Voltage Input:                      | 120V-277V (+/- 5%)                                                                       |
|-------------------------------------|------------------------------------------------------------------------------------------|
| Frequency:                          | 50Hz-60Hz                                                                                |
| Clamping Voltage:                   | 320V                                                                                     |
| Up L-N:                             | 1280 Vpk                                                                                 |
| Up N-G:                             | 1440 Vpk                                                                                 |
| Up L-G:                             | 1500 Vpk                                                                                 |
| Maximum Peak Current:               | 10kA (8/20µs standard wave)                                                              |
| Wiring:                             | 16 Gauges stranded wires, 150 ℃, 600V                                                    |
| Wire Connections:                   | Black and white: 10mm skinned and thin platted<br>Green: 10mm skinned with terminal malt |
| Ambient Temperature<br>(Operating): | -40℃ to 85℃                                                                              |