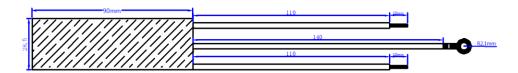

|
| Up N-G:                             | 1440 Vpk                                                                                 |
| Up L-G:                             | 1500 Vpk                                                                                 |
| Maximum Peak Current:               | 10kA (8/20µs standard wave)                                                              |
| Wiring:                             | 16 Gauges stranded wires, 150 ℃, 600V                                                    |
| Wire Connections:                   | Black and white: 10mm skinned and thin platted<br>Green: 10mm skinned with terminal malt |
| Ambient Temperature<br>(Operating): | -40℃ to 85℃                                                                              |



UNLESS OTHERWISE SPECIFIED DIMENSIONS ARE IN MILLIMETER (mm)

RoHS E497998