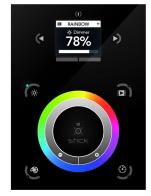

## **Performance Summary**

- Sleek glass design which sits 11mm from the wall
- · Free Nicolaude software to download
- · Graphical color display to show selected environment
- · Color/dimmer/speed palette
- · Color temperature mixing
- · Touch sensitive buttons. No mechanical parts.
- · Touch sensitive wheel allows for accurate color selection
- Multi-zone microSD memory
- · Multi-room control with 500 scenes, 10 zones
- 1024 DMX channels with control up to 340 RGB fixtures
- USB & Ethernet connectivity for programming and RS232
- · Dry Contact Ports and an Infra Red input port
- Clock and calendar with Sunrise/Sunset triggering
- Network communication controls lighting remotely
- · Designs include black and white glass
- · OEM customization of the color palette and logo
- Windows/Mac software to set dynamic colors/effects
- iPhone/iPad/Android remote and programming apps
- IP20, -10 to 45 degrees C operating temperature
- · Mounting on single or double gang wall socket
- 120 VAC power adapter included
- Input power: 6V DC 0.6A
- Dimensions: 5.75" x 4.2" x 0.4"
- · Cerifications: EC,EMC, RoHS, ETL, UL
- 1 year system warranty

## Models:

· VVDSTICKDE3: 1024 DMX Channels, 500 scenes

The feature rich lighting controller has been designed to provide a control solution for the most demanding of projects, whilst maintaining an easy to use panel of touch sensitive buttons. The controller integrates a graphical color screen allowing scene photos to be displayed. Easily view the selected zone, scene name and design without the need to navigate through complex menus. Change the speed, color and dimmer using the circular palette.