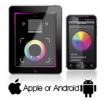

## Models:

· VVDSTICKDE3: 1024 DMX Channels, 500 scenes

The feature rich lighting controller has been designed to provide a control solution for the most demanding of projects, whilst maintaining an easy to use panel of touch sensitive buttons. The controller integrates a graphical color screen allowing scene photos to be displayed. Easily view the selected zone, scene name and design without the need to navigate through complex menus. Change the speed, color and dimmer using the circular palette.

The lighting levels, color and effects can be programmed from a PC, Mac, Android, iPad or iPhone using the included software.

| Ordering Information: |                             |                          |                 | Part Number:                                    |                                         |
|-----------------------|-----------------------------|--------------------------|-----------------|-------------------------------------------------|-----------------------------------------|
| *Adder Applies        |                             |                          |                 |                                                 | Ordering Example: VVDSTICKDE3-UNV-BK-WM |
| Family                | Voltage                     | Finish                   | Mounting        | Accessories*                                    |                                         |
| WDSTICKDE3            | UNV - 120 VAC Power Adapter | BK - Black<br>WT - White | WM - Wall Mount | DMX Cables<br>Wireless DMX<br>Signal Amplifiers |                                         |