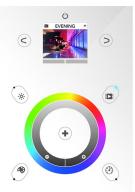

## **Performance Summary**

- Sleek glass design which sits 11mm from the wall
- · Free Nicolaude software to download
- · Graphical color display to show selected environment
- · Color/dimmer/speed palette
- · Color temperature mixing
- · Touch sensitive buttons. No mechanical parts.
- · Touch sensitive wheel allows for accurate color selection
- Multi-zone microSD memory
- · Multi-room control with 500 scenes, 10 zones
- 1024 DMX channels with control up to 340 RGB fixtures
- USB & Ethernet connectivity for programming and RS232
- · Dry Contact Ports and an Infra Red input port
- Clock and calendar with Sunrise/Sunset triggering
- Network communication controls lighting remotely
- · Designs include black and white glass
- · OEM customization of the color palette and logo
- Windows/Mac software to set dynamic colors/effects
- iPhone/iPad/Android remote and programming apps
- IP20, -10 to 45 degrees C operating temperature
- · Mounting on single or double gang wall socket
- 120 VAC power adapter included
- Input power: 6V DC 0.6A
- Dimensions: 5.75" x 4.2" x 0.4"
- · Cerifications: EC,EMC, RoHS, ETL, UL
- 1 year system warranty

## Models:

· VVDSTICKDE3: 1024 DMX Channels, 500 scenes

The feature rich lighting controller has been designed to provide a control solution for the most demanding of projects, whilst maintaining an easy to use panel of touch sensitive buttons. The controller integrates a graphical color screen allowing scene photos to be displayed. Easily view the selected zone, scene name and design without the need to navigate through complex menus. Change the speed, color and dimmer using the circular palette.