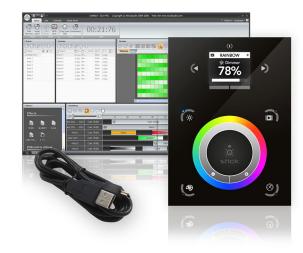

## KONTROL STICK DE3 SERIES

Touch Sensitive Intelligent Control Keypad

> Standard Ship - 30 Day Lead Time

**LED DMX Architectural Software Control** 

## Models:

· VVDSTICKDE3: 1024 DMX Channels, 500 scenes

The feature rich lighting controller has been designed to provide a control solution for the most demanding of projects, whilst maintaining an easy to use panel of touch sensitive buttons. The controller integrates a graphical color screen allowing scene photos to be displayed. Easily view the selected zone, scene name and design without the need to navigate through complex menus. Change the speed, color and dimmer using the circular palette.

The lighting levels, color and effects can be programmed from a PC, Mac, Android, iPad or iPhone using the included software.

| Ordering Information: |                             |                          |                 | Part Number:                                    |                                         |
|-----------------------|-----------------------------|--------------------------|-----------------|-------------------------------------------------|-----------------------------------------|
| *Adder Applies        |                             |                          |                 |                                                 | Ordering Example: VVDSTICKDE3-UNV-BK-WM |
| Family                | Voltage                     | Finish                   | Mounting        | Accessories*                                    |                                         |
| WDSTICKDE3            | UNV - 120 VAC Power Adapter | BK - Black<br>WT - White | WM - Wall Mount | DMX Cables<br>Wireless DMX<br>Signal Amplifiers |                                         |