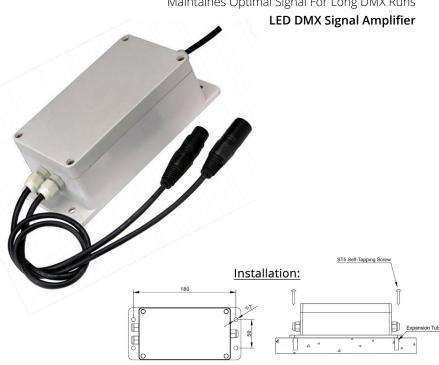

## **Product Description**

The Kontrol Signal DMX Series is a signal amplifier that can withstand the elements. With a IP65 rating, it can be outdoors within your application for long DMX runs over 300'. With matching waterproof connectors to our Twilight fixtures, this amplifier can simply connect in line with other fixtures.

## **Performance Summary**

- · Strong adaptability, high reliability and small size
- · Opto-coupler isolation between I/O signal
- Synchonizes multiple RGB LED lighting fixtures
- · Quick installation with wall or ground mounting
- · Install an amplifier every 300' for best signal operation
- Install an amplifier every 60 fixtures
- IP68 male and female I/O signal cables
- · Plug-n-play system
- Microcomputer control technology
- Meets DMX 512 protocols
- · Repeats signal to control for an unlimited amount of
- · Real-time color and effect changes
- · Settings take effect immediately without re-power
- · Power consumption: 2W
- Dimensions: 7.9"(L) x 3.7"(W) x 2.4"(H)
- · Weight: 3.3 Lbs
- Operating temperature: -20 to +40C
- IP65 Rated for outdoor applications
- 1 year system warranty

## KONTROL SIGNAL DMX SERIES

Maintaines Optimal Signal For Long DMX Runs

> Standard Ship - 30 Day Lead Time