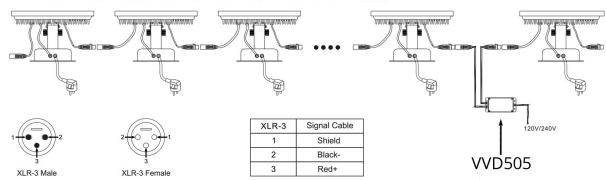

## **Performance Summary**

- · Strong adaptability, high reliability and small size
- · Opto-coupler isolation between I/O signal
- Synchonizes multiple RGB LED lighting fixtures
- · Quick installation with wall or ground mounting
- · Install an amplifier every 300' for best signal operation
- Install an amplifier every 60 fixtures
- IP68 male and female I/O signal cables
- · Plug-n-play system
- Microcomputer control technology
- Meets DMX 512 protocols
- · Repeats signal to control for an unlimited amount of
- · Real-time color and effect changes
- · Settings take effect immediately without re-power
- · Power consumption: 2W
- Dimensions: 7.9"(L) x 3.7"(W) x 2.4"(H)
- · Weight: 3.3 Lbs
- Operating temperature: -20 to +40C
- IP65 Rated for outdoor applications
- 1 year system warranty

## Standard DMX512 signal amplifier:one input & one output connector/XLR-3

| Ordering Information: |                                |            |                 | Part Number:                                  |  |
|-----------------------|--------------------------------|------------|-----------------|-----------------------------------------------|--|
| *Adder Applies        |                                |            |                 | Ordering Example: VVD505-120-WT-WM            |  |
| Family                | Voltage                        | Finish     | Mounting        | Accessories*                                  |  |
| WD505                 | 120 - 120 VAC<br>240 - 240 VAC | WT - White | WM - Wall Mount | DMX Cables<br>DMX Controllers<br>Wireless DMX |  |