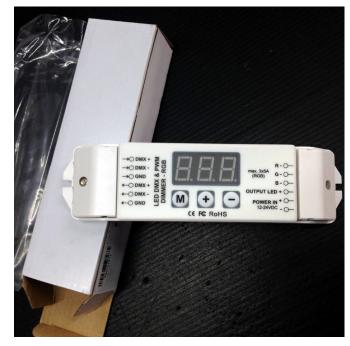

## **Performance Summary**

- Automatically adaptable input voltage of 12V to 24 VDC
- Supports RGB (3 Channel) and RGBW (4 Channel) signals to DMX
- Inputs standard DMX512 signal
- Digital displays shows the DMX address code
- · 3 channel output, 4096 gray scales each
- · Logarithmic dimming
- Lamp light soft and stable without strobe or flashing
- DMX master / slave mode available
- Built-in 8 color changing modes and 10 speed scales in master mode
- Indicator displays the signal receiving status of the DMX512 signal
- Wrong wiring protection at the DMX port
- Integrated over current protection and short circuit protection
- Internal power loss memory function
- Output signal: Constant voltage PWM
- · Terminal block DMX512 socket
- Dimensions: 6.9" (L) x 1.8" (W) x 1.2" (H)
- · Weight: 0.4 Lb
- IP20 rated, applicable for indoor applications
- · Certifications: CE, FCC, RoHS
- 1 year system warranty

## KONTROL IPCODER SERIES

Converts RGB signal to DMX for remote control

LED DMX LOW VOLTAGE IPCODER

> Standard Ship - 30 Day Lead Time

## Models:

- WDIPCODEX833: 180W MAX 12 VDC / 360W MAX 24 VDC RGB (3 Channels)
- WDIPCODEX834: 108W MAX 12 VDC / 216W MAX 24 VDC RGBW (4 Channels)

| Ordering Information:        |                |            |                 | Part Number:                                                       |                                       |
|------------------------------|----------------|------------|-----------------|--------------------------------------------------------------------|---------------------------------------|
| *Adder Applies               |                |            |                 |                                                                    | Ordering Example: VVDIPCODEX-DC-WT-WM |
| Family                       | Voltage        | Finish     | Mounting        | Accessories*                                                       |                                       |
| WDIPCODEX833<br>WDIPCODEX834 | DC - 12-24 VDC | WT - White | WM - Wall Mount | DMX Cables<br>DMX Controllers<br>Wireless DMX<br>Signal Amplifiers |                                       |