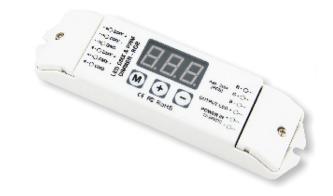

## **Performance Summary**

- Automatically adaptable input voltage of 12V to 24 VDC
- Supports RGB (3 Channel) and RGBW (4 Channel) signals to DMX
- Inputs standard DMX512 signal
- Digital displays shows the DMX address code
- · 3 channel output, 4096 gray scales each
- · Logarithmic dimming
- Lamp light soft and stable without strobe or flashing
- DMX master / slave mode available
- Built-in 8 color changing modes and 10 speed scales in master mode
- Indicator displays the signal receiving status of the DMX512 signal
- Wrong wiring protection at the DMX port
- Integrated over current protection and short circuit protection
- Internal power loss memory function
- Output signal: Constant voltage PWM
- · Terminal block DMX512 socket
- Dimensions: 6.9" (L) x 1.8" (W) x 1.2" (H)
- · Weight: 0.4 Lb
- IP20 rated, applicable for indoor applications
- · Certifications: CE, FCC, RoHS
- 1 year system warranty

## KONTROL IPCODER SERIES

Converts RGB signal to DMX for remote control

LED DMX LOW VOLTAGE IPCODER

> Standard Ship - 30 Day Lead Time

## Models:

- WDIPCODEX833: 180W MAX 12 VDC / 360W MAX 24 VDC RGB (3 Channels)
- WDIPCODEX834: 108W MAX 12 VDC / 216W MAX 24 VDC RGBW (4 Channels)

| Ordering Information:        |                |            |                 | Part Number:                                                       |                                       |
|------------------------------|----------------|------------|-----------------|--------------------------------------------------------------------|---------------------------------------|
| *Adder Applies               |                |            |                 |                                                                    | Ordering Example: VVDIPCODEX-DC-WT-WM |
| Family                       | Voltage        | Finish     | Mounting        | Accessories*                                                       |                                       |
| WDIPCODEX833<br>WDIPCODEX834 | DC - 12-24 VDC | WT - White | WM - Wall Mount | DMX Cables<br>DMX Controllers<br>Wireless DMX<br>Signal Amplifiers |                                       |