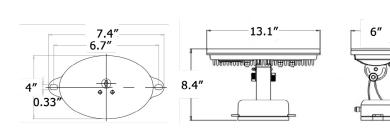

## Models:

· WDZ180: 36 LEDS - 40W - 9.5 Lbs Static color or white - 36 LEDS RGB rotating LEDS - R:12, G:12, B:12

## TWILIGHT Z1 GB SERIES

> Standard Ship - 30 Day Lead Time

Static Color, Static White, or RGB Color Changing LED DMX Wash, Stripe, Spot or Graze

| Ordering Information: |                                                                                                                                                                                                                                  |                                                                         |               | Part Number:               |                          |                                                                                                             |
|-----------------------|----------------------------------------------------------------------------------------------------------------------------------------------------------------------------------------------------------------------------------|-------------------------------------------------------------------------|---------------|----------------------------|--------------------------|-------------------------------------------------------------------------------------------------------------|
|                       | *Adder Applies                                                                                                                                                                                                                   | Ordering Example: WDZ180-RGB-10-UNV-BK-BS                               |               |                            |                          |                                                                                                             |
| Family                | сст                                                                                                                                                                                                                              | Optic                                                                   | Voltage       | Finish                     | Mounting                 | Accessories*                                                                                                |
| WDZ180                | RGB - RGB Color Changing<br>W - Static White - 3000K<br>N - Static White - 4300K<br>C - Static White - 6000K<br>R - Static Red - 625nm<br>G - Static Green - 525nm<br>B - Static Blue - 460nm<br>Y - Static Yellow/Amber - 590nm | 10 - 10 Degree<br>20 - 20 Degree<br>45 - 45 Degree<br>15 - 15x50 Degree | 120 - 120 VAC | BK - Black<br>CS - Custom* | GB - Wall or Ground Base | GP - Field Installed<br>Grounded Plug<br>DMX Cables<br>DMX Controllers<br>Wireless DMX<br>Signal Amplifiers |