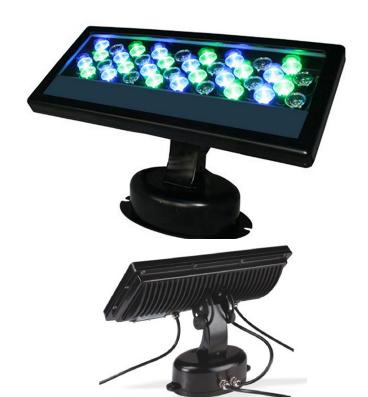

## Models:

· WDZ180: 36 LEDS - 40W - 9.5 Lbs Static color or white - 36 LEDS RGB rotating LEDS - R:12, G:12, B:12

## TWILIGHT Z1 GB SERIES

> Standard Ship - 30 Day Lead Time

Static Color, Static White, or RGB Color Changing LED DMX Wash, Stripe, Spot or Graze

| Ordering Information: |                                                                                                                                                                                                                                  |                                                                         |               | Part Number:               |                          |                                                                                                             |
|-----------------------|----------------------------------------------------------------------------------------------------------------------------------------------------------------------------------------------------------------------------------|-------------------------------------------------------------------------|---------------|----------------------------|--------------------------|-------------------------------------------------------------------------------------------------------------|
|                       | *Adder Applies                                                                                                                                                                                                                   | Ordering Example: WDZ180-RGB-10-UNV-BK-BS                               |               |                            |                          |                                                                                                             |
| Family                | сст                                                                                                                                                                                                                              | Optic                                                                   | Voltage       | Finish                     | Mounting                 | Accessories*                                                                                                |
| WDZ180                | RGB - RGB Color Changing<br>W - Static White - 3000K<br>N - Static White - 4300K<br>C - Static White - 6000K<br>R - Static Red - 625nm<br>G - Static Green - 525nm<br>B - Static Blue - 460nm<br>Y - Static Yellow/Amber - 590nm | 10 - 10 Degree<br>20 - 20 Degree<br>45 - 45 Degree<br>15 - 15x50 Degree | 120 - 120 VAC | BK - Black<br>CS - Custom* | GB - Wall or Ground Base | GP - Field Installed<br>Grounded Plug<br>DMX Cables<br>DMX Controllers<br>Wireless DMX<br>Signal Amplifiers |