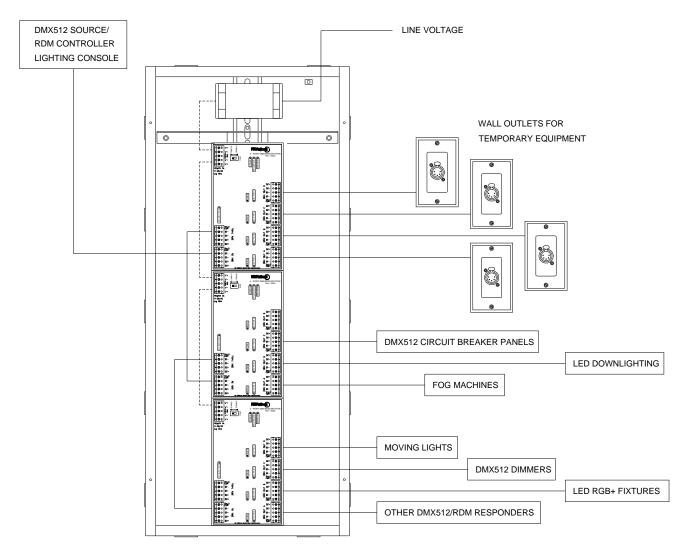

0 RDM (Remote Device Management)
- (E
- RoHS 2002/95/EC
- ETL-listed

#### **WEIGHTS AND DIMENSIONS**

- 4813: 10.25" x 13.25" x 4.5" (260mm x 335mm x 120mm)
  9.3 lb shipping weight (4.25 kg)
- 4814: 10.25" x 23.25" x 4.5" (260mm x 590mm x 120mm) 14.3 lb shipping weight (6.5 kg)
- 4815: 10.25" x 23.25" x 4.5" (260mm x 590mm x 120mm)
  14.3 lb shipping weight (6.5 kg)

#### INCLUDED FURNISHINGS

Installation/Operations manual



# **DIMENSIONS**





# DMX512/RDM PIN OUT

| XLR PIN# | PURPOSE                    |
|----------|----------------------------|
| 1        | Shield                     |
| 2        | Data - (complement)        |
| 3        | Data + (true)              |
| 4        | Data - (pair 2 complement) |
| 5        | Data + (pair 2 true)       |



## **APPLICATION RISER**



MODEL 4815 SHOWN

# **ORDERING INFORMATION**

| PART# | DESCRIPTION                                |
|-------|--------------------------------------------|
| 4813  | eDIN DMX/RDM Installation Repeater, 4-way  |
| 4814  | eDIN DMX/RDM Installation Repeater, 8-way  |
| 4815  | eDIN DMX/RDM Installation Repeater, 12-way |