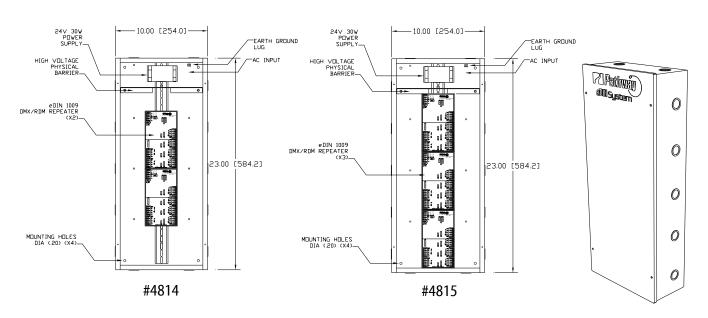

#### **WEIGHTS AND DIMENSIONS**

- 4813: 10.25" x 13.25" x 4.5" (260mm x 335mm x 120mm)
  9.3 lb shipping weight (4.25 kg)
- 4814: 10.25" x 23.25" x 4.5" (260mm x 590mm x 120mm) 14.3 lb shipping weight (6.5 kg)
- 4815: 10.25" x 23.25" x 4.5" (260mm x 590mm x 120mm)
  14.3 lb shipping weight (6.5 kg)

# **DIMENSIONS**