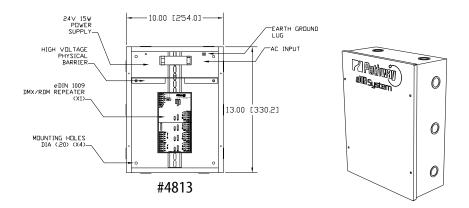

#### **WEIGHTS AND DIMENSIONS**

- 4813: 10.25" x 13.25" x 4.5" (260mm x 335mm x 120mm)
  9.3 lb shipping weight (4.25 kg)
- 4814: 10.25" x 23.25" x 4.5" (260mm x 590mm x 120mm) 14.3 lb shipping weight (6.5 kg)
- 4815: 10.25" x 23.25" x 4.5" (260mm x 590mm x 120mm)
  14.3 lb shipping weight (6.5 kg)

# **DIMENSIONS**