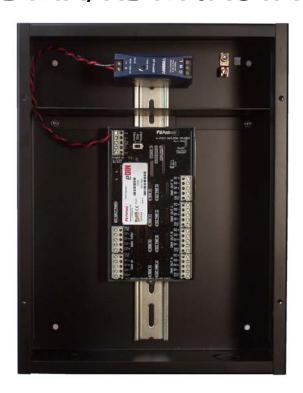

# DMX/RDM INSTALLATION REPEATER

Model 4813 shown

## PRODUCT OVERVIEW

RDM-enabled opto-splitters in NEMA1 assemblies, for permanent installation. Complete with conduit knockouts and terminal strip connections for fast, easy installation.

## **FEATURES**

- Internally pre-configured and pre-wired, ready for installation
- Four, eight or twelve output models
- Up to three inputs, or daisy-chain a single source
- Removable terminal strip connectors
- No fuses—data links self-reset after overcurrent removed
- Wide range power supply
- Power, processor and DMX/RDM activity LEDs
- Per-port ISO 5V and RDM activity LED indicator