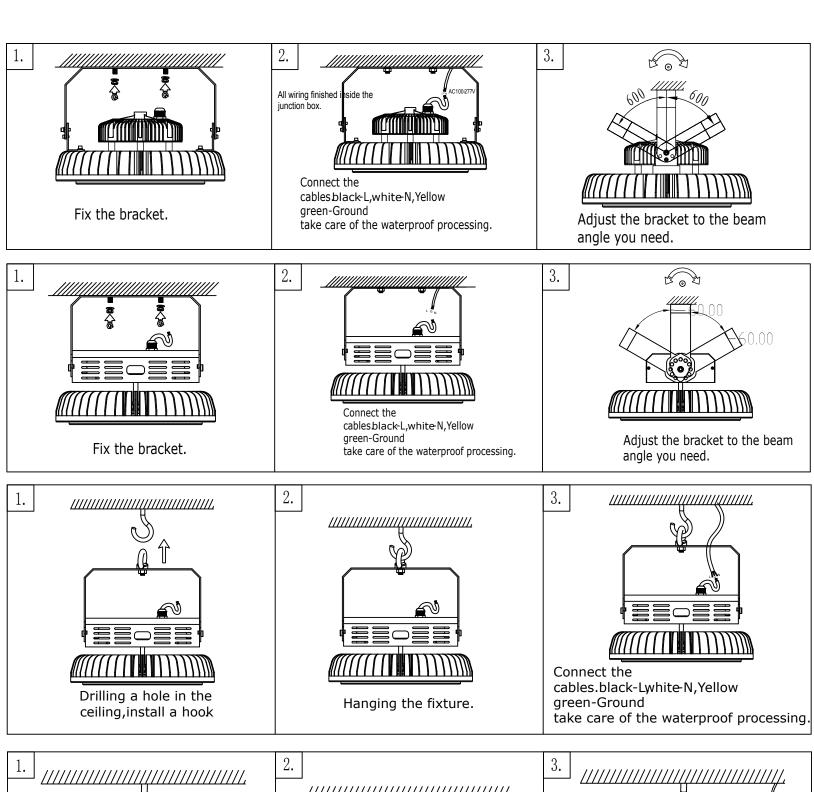

ixture. The integrated design of appearance makes the fixture looks elegant.
- ☆ This fixture is waterproof,dustproof,anticorrosive

#### Packing including:

- 1. 1pc LED high bay light.
- 2. 1pc product user manual.
- 3. 1pc installation bracket or ring.

#### Warning:

- 1.Please read the manual carefully before installation.
- 2.Please authorize only qualified person or professional engineer to install the fixture.
- 3.Before installation, Please check if the local voltage range is correspond with the working voltage of the fixture.
- 4.If the fixture is damaged, it should be replaced by the supplier, a service agent or a qualified person.
- 5.please keep the fixture out of fire, electric shock, vibration
- 6.To avoid fire, electric, shock

# Installation instruction: Installation 1