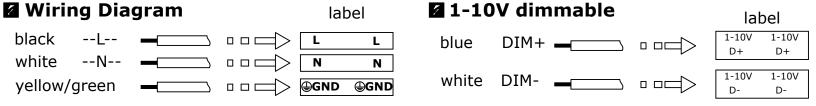

re. The integrated design of appearance makes the fixture looks elegant.
- ☆ This fixture is waterproof,dustproof,anticorrosive

#### Packing including:

- 1. 1pc LED high bay light.
- 2. 1pc product user manual.
- 3. 1pc installation bracket or ring.

#### Warning:

- 1.Please read the manual carefully before installation.
- 2.Please authorize only qualified person or professional engineer to install the fixture.
- 3.Before installation, Please check if the local voltage range is correspond with the working voltage of the fixture.
- 4.If the fixture is damaged, it should be replaced by the supplier, a service agent or a qualified person.
- 5.please keep the fixture out of fire, electric shock, vibration
- 6.To avoid fire, electric, shock

# Installation instruction: Installation 1