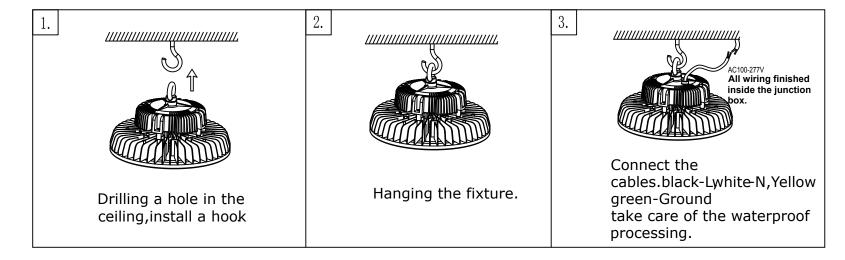

fixture. The integrated design of appearance makes the fixture looks elegant.
- ☆ This fixture is waterproof,dustproof,anticorrosive

#### Packing including:

- 1. 1pc LED high bay light.
- 2. 1pc product user manual.
- 3. 1pc installation bracket or ring.

#### Warning:

- 1.Please read the manual carefully before installation.
- 2.Please authorize only qualified person or professional engineer to install the fixture.
- 3.Before installation, Please check if the local voltage range is correspond with the working voltage of the fixture.
- 4.If the fixture is damaged, it should be replaced by the supplier, a service agent or a qualified person.
- 5.please keep the fixture out of fire, electric shock, vibration
- 6.To avoid fire, electric, shock

# Installation instruction: Installation 1