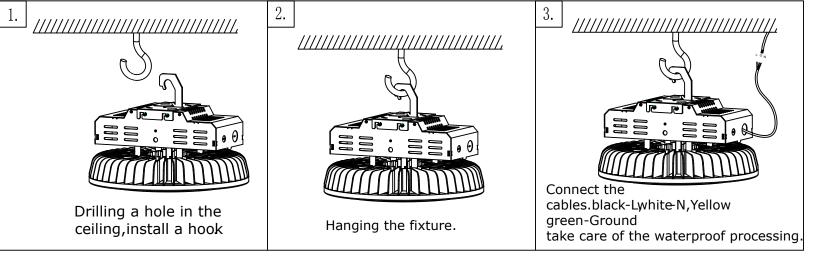

ture. The integrated design of appearance makes the fixture looks elegant.
- ☆ This fixture is waterproof,dustproof,anticorrosive

#### Packing including:

- 1. 1pc LED high bay light.
- 2. 1pc product user manual.
- 3. 1pc installation bracket or ring.

#### Warning:

- 1.Please read the manual carefully before installation.
- 2.Please authorize only qualified person or professional engineer to install the fixture.
- 3.Before installation, Please check if the local voltage range is correspond with the working voltage of the fixture.
- 4.If the fixture is damaged, it should be replaced by the supplier, a service agent or a qualified person.
- 5.please keep the fixture out of fire, electric shock, vibration
- 6.To avoid fire, electric, shock

# Installation instruction: Installation 1