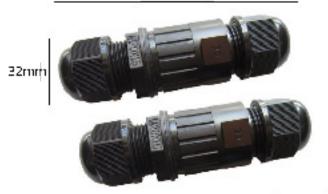

### Models:

- VVDH05A Cable Extender IP68 Waterproof
- VVDH05B Cable Junction IP68 Waterproof

116.5mm

VVDH05A

Vivid Leds, Inc. PO BOX 9 Sellersburg, IN 47172 800-974-3570 www.vividleds.us

Dimensions, specifications, and product pictures are subject to change without notice.