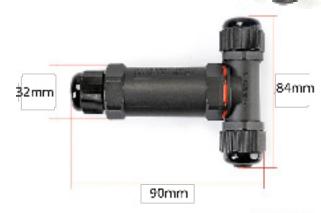

### Models:

- VVDH05A Cable Extender IP68 Waterproof
- VVDH05B Cable Junction IP68 Waterproof

116.5mm

VVDH05A

Vivid Leds, Inc. PO BOX 9 Sellersburg, IN 47172 800-974-3570 www.vividleds.us

Dimensions, specifications, and product pictures are subject to change without notice.