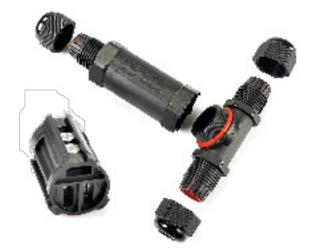

# ORION POWER CONNECTOR SERIES

### **Performance Summary**

- · Commercial grade cable extender / junction for LED low voltage fixtures
- Fits 18 AWG (24/32) 0,75mm2 cable
- Fits any power cable with outside diameter of 5mm to 12mm
- IP68 water & UV resistant, suitable for indoor or outdoor use
- Easy twist connectors for ease-of-installation
- · Rubber core insulation for harsh industrial or outdoor environments
- PVC outer shell for long life endurance
- · Connects 2-pin or 3-pin power cables
- Certifications: RoHS

### Models:

- VVDH05A Cable Extender IP68 Waterproof
- VVDH05B Cable Junction IP68 Waterproof

116.5mm

VVDH05A

Vivid Leds, Inc. PO BOX 9 Sellersburg, IN 47172 800-974-3570 www.vividleds.us

Dimensions, specifications, and product pictures are subject to change without notice.