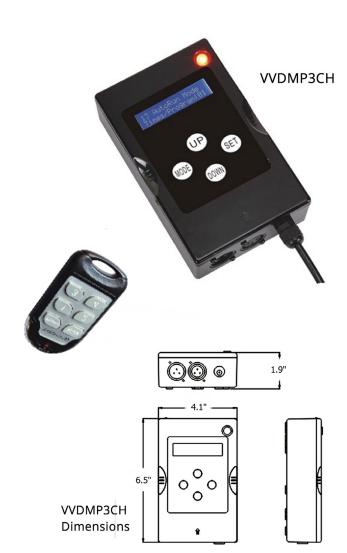

## **Performance Summary**

- DMX address fixtures individually or use it as a controller
- Choose from 40 effects with the built-in programs
- Includes a programmable timer switch function
- · Simple operation, convenient and easy
- · On screen readout and push button control
- · RGB 3-channel controls DMX fixtures
- XLR male connection for outputting control functions
- A secondary XLR male connection for DMX addressing RGB fixtures
- IP68 to XLR converter cables available to match Twilight fixtures
- · Wall mount installation or hand held installation
- Durable ABS black plastic housing
- LED lit on button and backlit LED screen for enhanced opeation
- · Power consumption: 3W
- Remote control included to change built-in programs remotely
- 5' power cord with grounded plug for 120V operation
- · Operating temperature: -20 to 45 C
- IP20 protection for indoor use
- · Cerifications: CE, RoHS
- 1 year system warranty

## Models:

• WDMP3CH: 6.5" x 4.1" x 1.9" - 1.5 Lbs

| Ordering Information: |                             |            |                 | Part Number:                                    |                                      |
|-----------------------|-----------------------------|------------|-----------------|-------------------------------------------------|--------------------------------------|
| *Adder Applies        |                             |            |                 |                                                 | Ordering Example: VVDMP3CH-UNV-BK-WM |
| Family                | Voltage                     | Finish     | Mounting        | Accessories*                                    |                                      |
| WDMP3CH               | UNV - 120 VAC Power Adapter | BK - Black | WM - Wall Mount | DMX Cables<br>Wireless DMX<br>Signal Amplifiers |                                      |