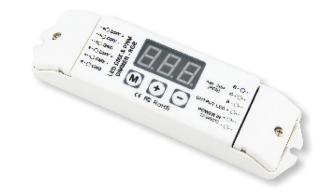

## **Product Description**

The Kontrol IPCODER Series is a DMX512 constant voltage decoder that adopts advanced micro computer control technology to transfer standard DMX512 signal to a PWM signal. Users can choose 1 to 3 output channels with a max of 5A output to each channel, 4096 gray scales. It can be used as a DMX512 master or as a DMX decoder to connect computerized digital controllers to standard RGB fixtures.

## **Performance Summary**

- Automatically adaptable input voltage of 12V to 24 VDC
- · Inputs standard DMX512 signal
- Digital displays shows the DMX address code
- · 3 channel output, 4096 gray scales each
- · Logarithmic dimming
- · Lamp light soft and stable without strobe or flashing
- DMX master / slave mode available
- Built-in 8 color changing modes and 10 speed scales in master mode
- Indicator displays the signal receiving status of the DMX512 signal
- Wrong wiring protection at the DMX port
- Integrated over current protection and short circuit protection
- Internal power loss memory function
- Max load current: 5A per channel x 3
- Max output power: 180W (12V) or 360W (24V)
- Output signal: Constant voltage PWM x 3
- · 3 channel decoder
- Terminal block DMX512 socket
- Dimensions: 6.9" (L) x 1.8" (W) x 1.2" (H)
- · Weight: 0.4 Lb
- IP20 rated, applicable for indoor applications
- · Certifications: CE, FCC, RoHS
- 1 year system warranty