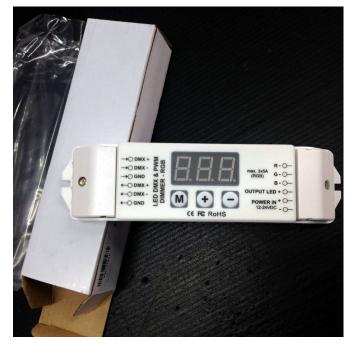

## **Product Description**

The Kontrol IPCODER Series is a DMX512 constant voltage decoder that adopts advanced micro computer control technology to transfer standard DMX512 signal to a PWM signal. Users can choose 1 to 3 output channels with a max of 5A output to each channel, 4096 gray scales. It can be used as a DMX512 master or as a DMX decoder to connect computerized digital controllers to standard RGB fixtures.

## **Performance Summary**

- Automatically adaptable input voltage of 12V to 24 VDC
- · Inputs standard DMX512 signal
- Digital displays shows the DMX address code
- · 3 channel output, 4096 gray scales each
- · Logarithmic dimming
- · Lamp light soft and stable without strobe or flashing
- DMX master / slave mode available
- Built-in 8 color changing modes and 10 speed scales in master mode
- Indicator displays the signal receiving status of the DMX512 signal
- Wrong wiring protection at the DMX port
- Integrated over current protection and short circuit protection
- Internal power loss memory function
- Max load current: 5A per channel x 3
- Max output power: 180W (12V) or 360W (24V)
- Output signal: Constant voltage PWM x 3
- · 3 channel decoder
- Terminal block DMX512 socket
- Dimensions: 6.9" (L) x 1.8" (W) x 1.2" (H)
- · Weight: 0.4 Lb
- IP20 rated, applicable for indoor applications
- · Certifications: CE, FCC, RoHS
- 1 year system warranty