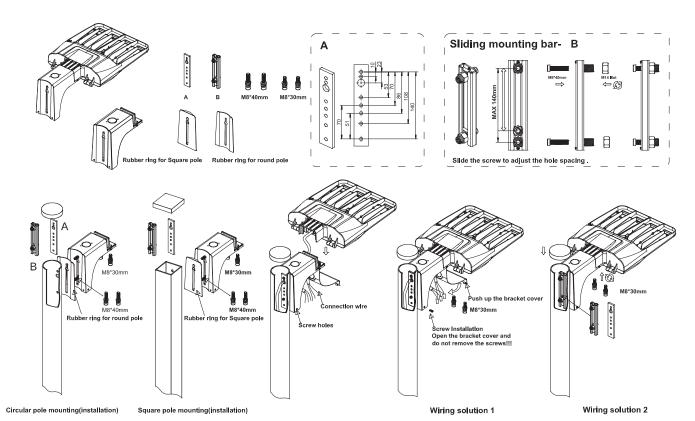

void electric shock:

Be certain electrical power is OFF before and during installation and maintenance. Luminaire must be connected to a wiring system with an equipment-grounding conductor.

## To avoid explosion:

Make sure the supply voltage is the same as the rated luminaire voltage.

Do not install where the marked operating temperatures exceed the ignition temperature of the hazardous atmosphere.

Do not operate in ambient temperatures above those indicated on the luminaire nameplate. Keep lens tightly closed when in operation.

For supply connections use wire rated for at least 90°C

#### After installation:

Check whether the lighting fixture is firmly fixed.

Check whether wires are connected correctly.

At last, turn on the power, and check if the lighting fixture works.

## EA