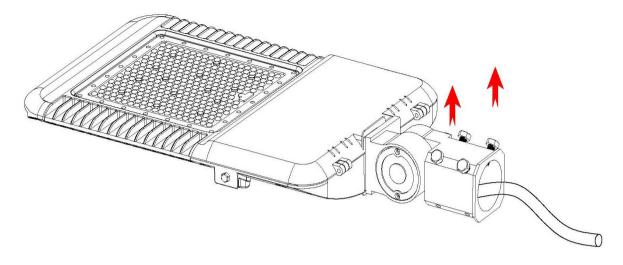

## **Installation of LED Parking Lot Light**

Step 1: Loose the 4 screws on the rotable bracket of the parking lot light before installation of the light

**Step 2:** Wiring, connect L,N,GND wires on the lamp to the L,N,GND cables on the lamp pole accordingly. (Remark: US standard Black: L, White: N, Green: GND; Eur Standard: Brown:L, Blue:N, Yellow Green: GND)

**Step 3:** Fix LED Parking Lot Light to the lamp pole, and adjust the lamp to the degree desired. Fasten the 4 screws on the rotable bracket of parking lot light