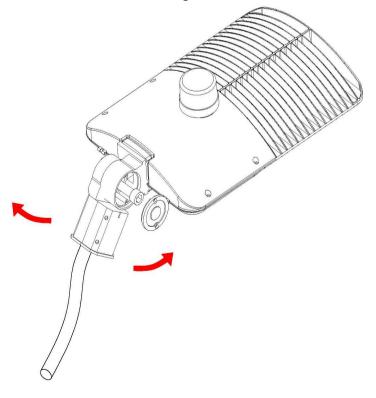

## Preparation for installation of LED parking lot light

Step 1: Open the package, remove the packing materials and take out the LED Lamp

Step 2: Loose the screws fixing the rotable bracket with Outer hexagonal screw driver

Step 3: Adjust the rotable bracket to desired degree

**Step 4**Re-tighten the rotable bracket