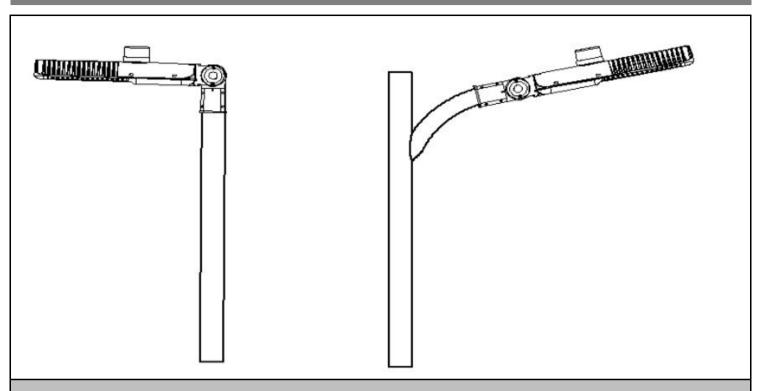

Step 3: Adjust the rotable bracket to desired degree

**Step 4**Re-tighten the rotable bracket