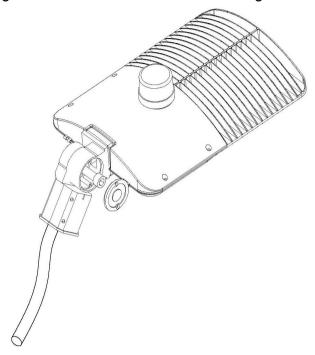

## Preparation for installation of LED parking lot light

Step 1: Open the package, remove the packing materials and take out the LED Lamp

Step 2: Loose the screws fixing the rotable bracket with Outer hexagonal screw driver

## **Installation of LED Parking Lot Light**

Step 1: Loose the 4 screws on the rotable bracket of the parking lot light before installation of the light

**Step 2:** Wiring, connect L,N,GND wires on the lamp to the L,N,GND cables on the lamp pole accordingly. (Remark: US standard Black: L, White: N, Green: GND; Eur Standard: Brown:L, Blue:N, Yellow Green: GND)